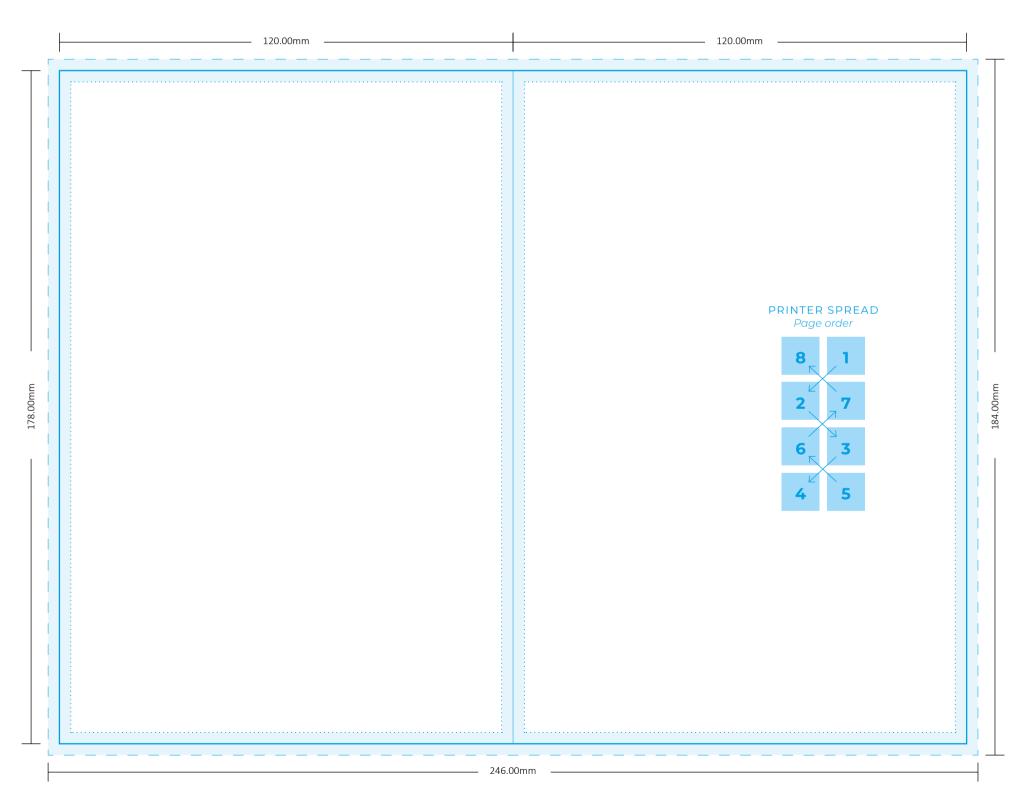

However, in this template we have also included instructions on how to prepare your booklet as **printer spreads** if you feel up for it.

#### WHEN EXPORTING AS PRINTER SPREADS

To scale 1:1