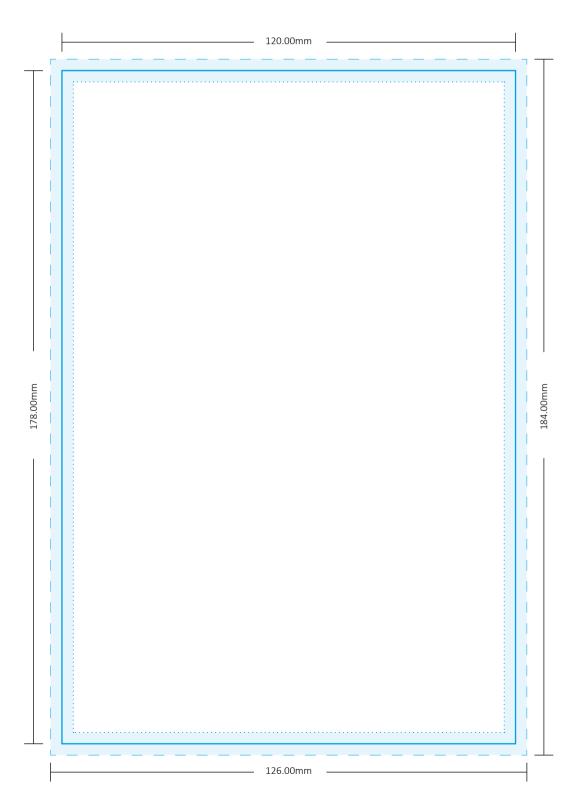

# BOOKLET DVD BOX/DVD SLIMBOX

measurements

bleed line Add a min. 3mm bleed past outer edge for any background image or colour.
 cut line
 safety line
 clearance area 3mm from cuts and folds. Keep all text and critical design elements OUT of this area.

#### WHEN EXPORTING AS SINGLE FACING PAGES

To scale 1:1